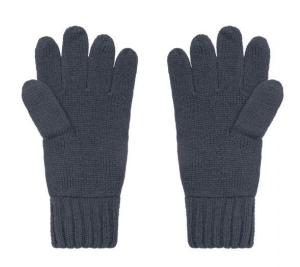

## Elegant knitted gloves made of melange yarns

Stocking stitch with twin-layer cuffs Cuffs with trendy rib pattern Available as a set with scarf and hat

**Fabric:** Outer fabric: 80% polyacrylic, 20%

polyamide

| Measurements in cm | S/M      | L/XL     |
|--------------------|----------|----------|
| total length       | 25,00 cm | 27,00 cm |
| 1/2 width of hand  | 9,50 cm  | 10,50 cm |
| without thumb      |          |          |