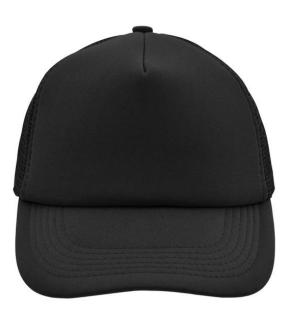

## Trendy 5 panel mesh cap in many colour combinations

6 stitching lines on the peak Fashion sweatband Matching children's cap ref. MB071 Size adjustment by 'click & snap' fastener

Fabric:Outer fabric: 100% polyesterCountry of origin:Volksrepublik ChinaCustoms tariff number:65050030