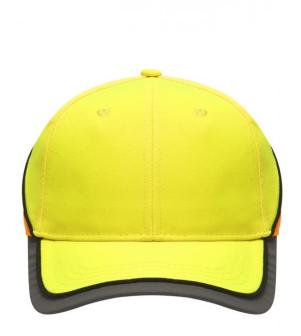

## Functional 6 panel cap in loud neon colours

2 embroidered ventilation holes 4 stitching lines on the peak Contrasting piping around the cap Laminated front panels Padded satin sweat band

Reflective hook and loop fastener and border around the peak (without protective function/no PPE)

# Available colours

neon-orange/neon-yellow (1505C, 809C) neon-yellow/neon-orange (809C, 804C)