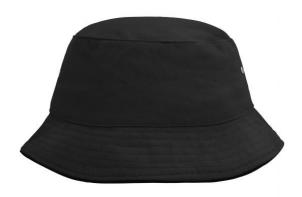

## Trendy hat made of soft cotton

Piping on brim partly in contrasting colour 4 metal eyelets 8 stitching lines on the brim Padded satin sweat band Matching children's hat MB013 Heavy brushed cotton

Sizes: S/M = 56 cm, L/XL = 58 cm

Fabric: Outer fabric (260 g/m²): 100%

cotton

Country of origin: Volksrepublik China

Customs tariff number: 65050090