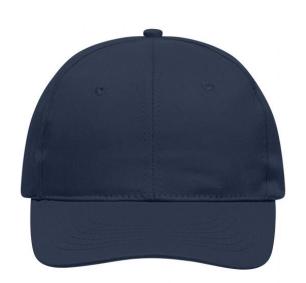

# Classic promo cap with laminated front panels

6 embroidered ventilation holes 6 stitching lines on the peak Cotton sweatband Hook and loop fastener

**Fabric:** Outer fabric: 100% cotton

Country of origin: Volksrepublik China

### 6 Panel

Division of cap into 6 segments. Advantage: One of the most popular cap shapes in Europe

Stand: 31.05.2024 - 08:26:28