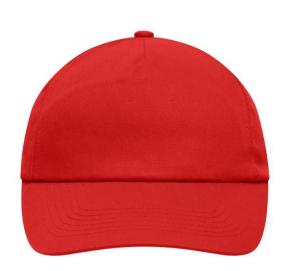

## Promo cap with flap-lamination in front panel

4 embroidered ventilation holes 6 stitching lines on the peak Cotton sweatband Hook and loop fastener

**Fabric:** Outer fabric (165 g/m²): 100%

cotton

Country of origin: Volksrepublik China

## 5 Panel Cap

Division of cap into 5 segments. Advantage: A large advertising space without annoying seams on front panels

Stand: 29.05.2024 - 00:45:35