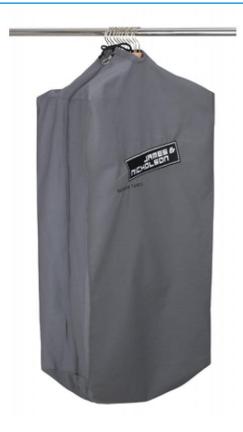

## Durable garment bag with high-quality embroidered James & Nicholson logo

Suitable for 8-12 clothes hangers Long zip fastener to close Additional cord made of cotton/polyester Measurements: 90 cm long, 50 cm wide, 30 cm deep

**Fabric:** Outer fabric: 65% polyester, 35%

cotton

Country of origin: Bangladesch

Customs tariff number: 63053900

Available colours

dark-grey (7538C)

Stand: 04.06.2024 - 03:42:43