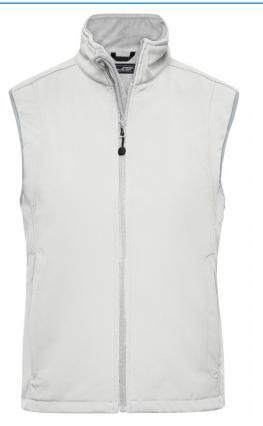

#### Functional vest made of softshell

Functional 3-layer-fabric with TPU membrane Wind-proof, breathable and water-proof (5,000 mm water column) Non-taped seams Inside made of micro fleece, mesh lining at the front 2 zipped side pockets Elastic drawstring with stoppers on waist Zip at front lining for embroideries JN136: Vertical breast pocket with zip JN138: Slightly waisted

Fabric:

Outer fabric (330 g/m<sup>2</sup>): 95% polyester, 5% elastane

Volksrepublik China

Country of origin:

Customs tariff number: 62114390

Partner article:

Men's Softshell Vest Art-Nr.: JN136

Available colours