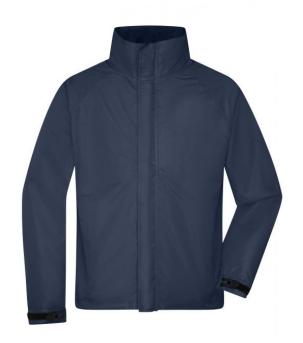

# Functional jacket for extreme weather conditions

Wind- and water-proof fabric (3,000 mm water column) with PU coating Taped seams  $\,$ 

Breathable and permeable to vapour (3,000 g/m²/24h)

JN1011: lightly waisted

Hood in collar

2 concealed zipped pockets, breast pocket and inner mobile phone

pocket

Elastic cord with stoppers on hood and hem

Zip for decoration at the back

**Fabric:** Outer fabric: 100% polyester

Lining: 100% polyester