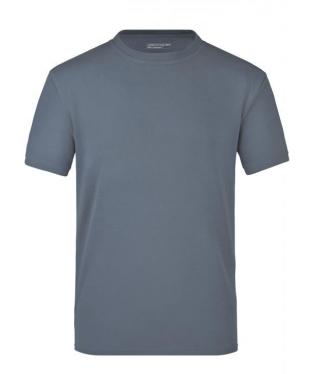

## T-shirt made of highly-functional CoolDry®

Double-knitted, structured jersey Inside made of polyester-five-channel fibre, outside made of cotton Comfortable to wear, breathable and quick-drying Neck tape, twin needle stitching on shoulders, neckline and armlines

# CoolDry®

Due to the CoolDry® treating moisture is transported to the outside and creates a comfortable feeling. The textiles dry quickly, are breathable and ideal for all activities.

Stand: 29.05.2024 - 08:20:30