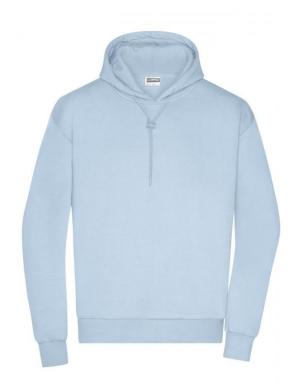

# Stylish hooded sweatshirt, lightly oversized

High-quality sweat fabric, roughened inside 85% combed, ring-spun organic cotton 2-layer hood with cord and cord stopper Cuffs with elastane, tear-off® label

**Fabric:** Outer fabric (300 g/m²): 85%

cotton, 15% polyester

Country of origin: Pakistan

Customs tariff number: 61102099

Care instructions:

Partner article:

Ladies' Lounge Hoody Art-Nr.: 8033