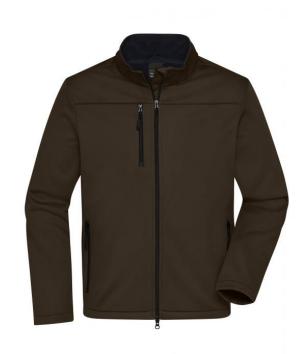

### Classic softshell jacket in sporty design made of recycled polyester

Pleasantly soft 3-layer function material with TPU-membrane Wind- and waterproof (5,000 mm water column), breathable and permeable to water vapour

Seams not sealed

Inside made of micro fleece, mesh lining in the front

Stand-up collar

2 side pockets and 1 breast pocket with zips Full-length under-panel 2-way zip with chin cup Elastic cord on hem for width-adjustment

Zips: YKK

JN1171: lightly waisted

Outer fabric (290 g/m²): 100% Fabric:

polyester (recycled) Lining: 100% polyester

Country of origin: Bangladesch

**Customs tariff number:** 61023090