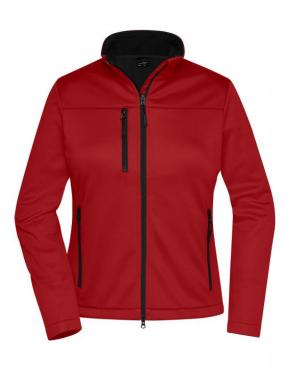

#### Classic softshell jacket in sporty design made of recycled polyester

Pleasantly soft 3-layer function material with TPU-membrane Wind- and waterproof (5,000 mm water column), breathable and permeable to water vapour Seams not sealed Inside made of micro fleece, mesh lining in the front Stand-up collar 2 side pockets and 1 breast pocket with zips Full-length under-panel 2-way zip with chin cup Elastic cord on hem for width-adjustment Zips: YKK JN1171: lightly waisted

Men's Softshell Jacket Art-Nr.: JN1172

Available colours

|                            | XS    | S     | М     | L     | XL    | XXL   |  |  |  |
|----------------------------|-------|-------|-------|-------|-------|-------|--|--|--|
| Weight in g                | 535 g | 550 g | 585 g | 620 g | 655 g | 695 g |  |  |  |
| VPE                        | 1/20  | 1/20  | 1/20  | 1/20  | 1/20  | 1/20  |  |  |  |
| (Pcs. per inner packaging  |       |       |       |       |       |       |  |  |  |
| / pcs. per outer packaging |       |       |       |       |       |       |  |  |  |