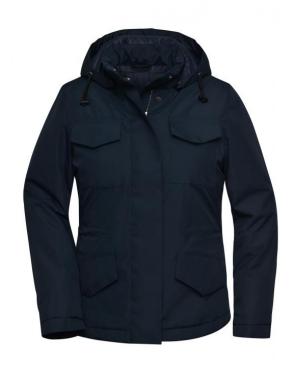

## Padded jacket in 'clean' look for business and leisure

Smooth outside, inside in stitching, with sorona®AURA padding (renewable, organic raw material)

Wind- and waterproof fabric (5,000 mm water column)

Breathable and permeable to water vapour (1,500 g/m²/24h)

Stand-up collar

Adjustable, detachable hood

Full-length under-panel front zip

2 front pockets, 2 sewn-on breast pockets, 1 zipped inner pocket

Elastic inner cuffs

Zip for decoration at the back

YKK-zips

JN1157: Elastic inner cord for waist adjustment

**Fabric:** Outer fabric: 100% polyester

Lining: 100% polyamide Padding: 100% polyester

Country of origin: Myanmar

Customs tariff number: 62024010

Care instructions:

#### Partner article:

Men's Business Jacket Art-Nr.: JN1158