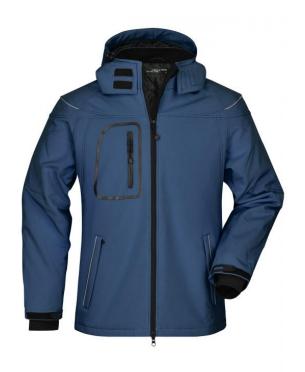

## Fashionable winter softshell jacket

3-layer functional fabric with TPU membrane

Wind- and water-proof (5,000 mm water column), breathable and permeable to vapour

Non-taped seams

Detachable, padded and lined hood, warming fleece collar Zip under the sleeves for additional ventilation, full-length storm flap Fashionable reflective piping on shoulders and front pockets

2 front pockets, 1 breast pocket, breast and mobile phone pocket on the inside

2-way zip

Elastic cord with stoppers on waistband and hood

Zip for decoration at the back

JN1001: Lightly waisted

Outer fabric (330 g/m²): 95% Fabric:

polyester, 5% elastane Lining: 100% polyester Padding: 100% polyester

Country of origin: Volksrepublik China

**Customs tariff number:** 62024090

Care instructions: