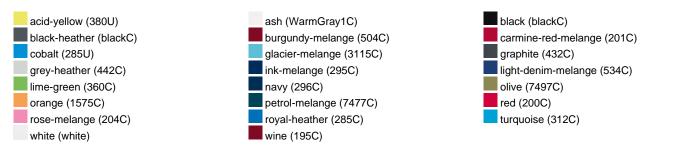

| 1/30  | 1/30  | 1/30  | 1/30  | 1/30  | 1/30  | 1/30  |  |
| (Pcs. per inner packaging  |       |       |       |       |       |       |       |  |
| / pcs. per outer packaging |       |       |       |       |       |       |       |  |

| Measurements in cm   | XS       | S        | м        | L        | XL       | XXL      | 3XL      |
|----------------------|----------|----------|----------|----------|----------|----------|----------|
| 1/2 chest            | 48,00 cm | 51,00 cm | 54,00 cm | 57,00 cm | 60,00 cm | 63,00 cm | 66,00 cm |
| length from shoulder | 62,00 cm | 64,00 cm | 66,00 cm | 68,00 cm | 70,00 cm | 71,00 cm | 72,00 cm |
| sleeve length        | 71,50 cm | 71,50 cm | 72,00 cm | 72,50 cm | 73,00 cm | 73,50 cm | 75,00 cm |

### Available colours



### Features



#### Contains 85% Organically Grown Cotton Certified OCS by CU853836

## OCS Standard blended 85%

**OEKO-TEX® Standard 100** 

substances. www.oeko-tex.com/standard100

When manufacturing garments of myrtle beach and JAMES & NICHOLSON, the Organic Content Standard is a standard for verifying and tracking the exact content of organically grown materials in a final product. Among other things, the superordinate 'Content Claim Standard' defines with OCS the traceability of merchandise as well as the transparency within the production chain.

OEKO-Tex® CONFIDENCE IN TEXTILES STANDARD 100 15.0.70467 HOHENSTEIN HTTI Tested for harmful



## Tear off!® Label

Our Tear off!® Label enables us to easily changethe neck label of T-shirts. We use a special transfer-technique for rela