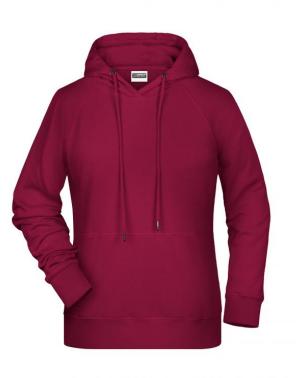

# Hooded sweatshirt with raglan sleeves

High-quality sweat fabric with roughened inside 85% combed ring-spun organic cotton Two-layer hood with drawcord Lateral dividing seams at the front, kangaroo pocket Cuffs with elastane Tear off!®-label 8023: lightly waisted