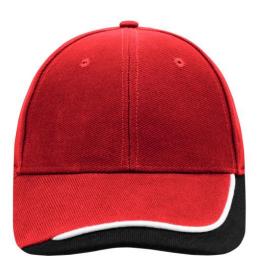

## 6 panel cap with special three-coloured sandwich

6 embroidered ventilation holes Laminated front panels Padded satin sweatband Clip fastener with buckle in mat silver and embroidered eyelet Super heavy brushed cotton

## Available colours

aqua/navy/white (279C, 296C, whiteC) black/white/red (blackC, white, 199C)

orange/dark-green/white (1575C, 343C, whiteC)

- black/white/dark-green (blackC, white, 627C) black/white/royal (blackC, white, 287C)
- dark-green/white/black (343C, white, blackC) \_ light-grey/white/black (400C, whiteC, blackC) red/white/black (200C, white, blackC)
- black/white/light-grey (blackC, white, 430C) dark-green/red/dark-green (343C, 200C, 343C)