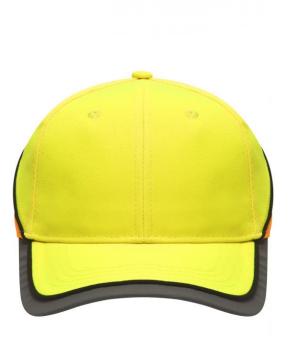

## Functional 6 panel cap in loud neon colours

2 embroidered ventilation holes 4 stitching lines on the peak Contrasting piping around the cap Laminated front panels Padded satin sweat band Reflective hook and loop fastener and border around the peak (without protective function/no PPE)

Available colours

neon-orange/neon-yellow (1505C, 809C)

neon-yellow/neon-orange (809C, 804C)

Features

6 Panel Division of cap into 6 segments. Advantage: One of the most popular cap shapes in Europe

Stand: 04.06.2024 - 08:14:37