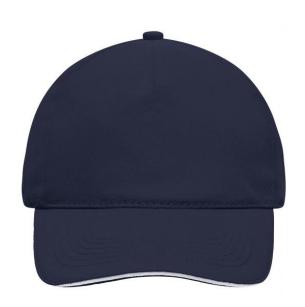

### 5 panel cap with contrasting sandwich

4 embroidered ventilation holes 6 stitching lines on the peak Laminated front panel Padded satin sweatband Hook and loop fastener Heavy brushed cotton

Fabric: Outer fabric (260 g/m²): 100%

## Available colours

dark-green/natural (343C, 7500C)
natural/navy (7500C, 296C)
white/navy (white, 296C)

dark-grey/light-grey (444C, 430C) navy/white (296C, white)