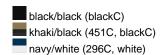

### Trendy children's hat made of smooth cotton

Piping on brim partly in contrasting colour 4 metal eyelets 8 stitching lines on the brim Padded satin sweatband Size: 54 cm/from the age of 4 Matching hat for adults see ref. MB012

Heavy brushed cotton

Fabric: Outer fabric (260 g/m²): 100%

cotton

Country of origin: Volksrepublik China

Customs tariff number: 65050090

#### Care instructions:



#### Partner article:



Fisherman Piping Hat Art-Nr.: MB012

### Available colours

|                            | one size |
|----------------------------|----------|
| Weight in g                | 54 g     |
| VPE                        | 50/200   |
| (Pcs. per inner packaging  |          |
| / pcs. per outer packaging |          |

## Available colours









### **OEKO-TEX® Stoff**

The fabric of this article has been tested for harmful substances and certified acc. to STANDARD 100 by OEKO-TEX®



# Caps to print on

Caps with this label are ideal for printing and embroidering. The construction of the caps leaves a lot of space so the cap is easy to decorate, with the logo presented to perfection.



# 5 Panel Cap

Division of cap into 5 segments. Advantage: A large advertising space without annoying seams on front panels

Stand: 04.06.2024 - 10:42:33