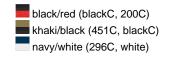

## Available colours

|                            | S/M    | L/XL   |
|----------------------------|--------|--------|
| Weight in g                | 60 g   | 60 g   |
| VPE                        | 50/200 | 50/200 |
| (Pcs. per inner packaging  |        |        |
| / pcs. per outer packaging |        |        |

### Available colours