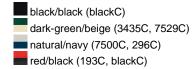

## Available colours

|                            | S/M    | L/XL   |
|----------------------------|--------|--------|
| Weight in g                | 60 g   | 60 g   |
| VPE                        | 50/200 | 50/200 |
| (Pcs. per inner packaging  |        |        |
| / pcs. per outer packaging |        |        |

### Available colours