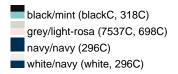

## Available colours

|                            | S/M    | L/XL   |
|----------------------------|--------|--------|
| Weight in g                | 60 g   | 60 g   |
| VPE                        | 50/200 | 50/200 |
| (Pcs. per inner packaging  |        |        |
| / pcs. per outer packaging |        |        |

### Available colours