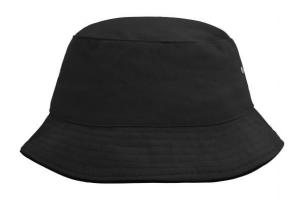

## Trendy hat made of soft cotton

Piping on brim partly in contrasting colour 4 metal eyelets 8 stitching lines on the brim Padded satin sweat band Matching children's hat MB013 Heavy brushed cotton

Sizes: S/M = 56 cm, L/XL = 58 cm

## Available colours

|                            | S/M    | L/XL   |
|----------------------------|--------|--------|
| Weight in g                | 60 g   | 60 g   |
| VPE                        | 50/200 | 50/200 |
| (Pcs. per inner packaging  |        |        |
| / pcs. per outer packaging |        |        |

### Available colours