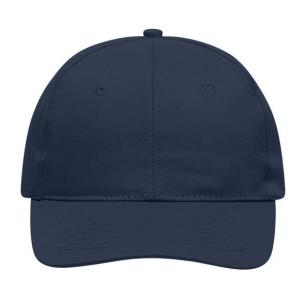

# Classic promo cap with laminated front panels

6 embroidered ventilation holes 6 stitching lines on the peak Cotton sweatband Hook and loop fastener

**Fabric:** Outer fabric: 100% cotton

Country of origin: Volksrepublik China

## 6 Panel

Division of cap into 6 segments. Advantage: One of the most popular cap shapes in Europe

Stand: 29.05.2024 - 08:40:35