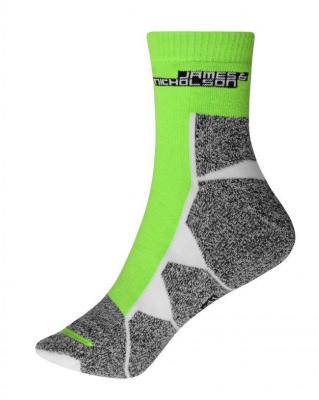

# Functional sports socks for ladies and men

Breathable and moisture-regulating Flat, pressure-free whipped seam Padded sole and toe area

Outer fabric: 55% polyester, 22% Fabric:

cotton, 21% polyamide, 2%

elastane

Country of origin: Volksrepublik China

**Customs tariff number:** 61159699