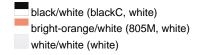

## Available colours

|                            | 35-38  | 39-41  | 42-44  | 45-47  |
|----------------------------|--------|--------|--------|--------|
| Weight in g                | 44 g   | 47 g   | 51 g   | 53 g   |
| VPE                        | 10/100 | 10/100 | 10/100 | 10/100 |
| (Pcs. per inner packaging  |        |        |        |        |
| / pcs. per outer packaging |        |        |        |        |