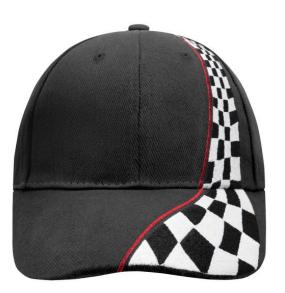

## High-quality 6 panel cap in attractive racing look

6 embroidered ventilation holes With lavish embroidery Laminated front panels Padded satin sweatband Clip fastener with buckle in mat silver and embroidered eyelet Super heavy brushed cotton

## 6 Panel

Division of cap into 6 segments. Advantage: One of the most popular cap shapes in Europe