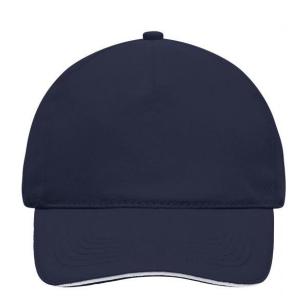

### 5 panel cap with contrasting sandwich

4 embroidered ventilation holes 6 stitching lines on the peak Laminated front panel Padded satin sweatband Hook and loop fastener Heavy brushed cotton

Fabric: Outer fabric (260 g/m²): 100%