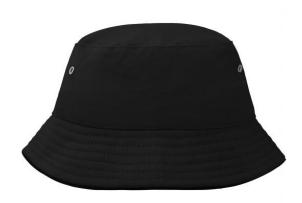

### Trendy children's hat made of smooth cotton

Piping on brim partly in contrasting colour 4 metal eyelets 8 stitching lines on the brim Padded satin sweatband Size: 54 cm/from the age of 4 Matching hat for adults see ref. MB012