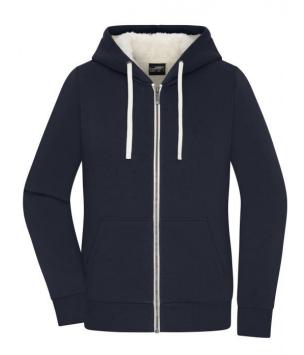

## Hooded jacket made of organic cotton with soft Sherpa-lining

High-quality sweat fabric made of 85% combed and ringspun organic cotton

The jacket is completely lined, Sherpa-lining made of 100% recycled polyester

Hood with cord, zip in contrasting colour

Kangaroo pocket

Cuffs with elastane

Zip for decoration at the back

YKK-zips

**Fabric:** Outer fabric (300 g/m²): 85%

cotton, 15% polyester

Lining: 100% polyester (recycled)