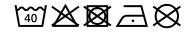

# **MB101 X-Tube Polyester**





## Multi-functional tube that can be worn in 12 different ways

Measurements approx. 25 x 40 cm MADE IN GERMANY

**Fabric:** Outer fabric (125 g/m²): 95%

polyester, 5% elastane

Country of origin: Deutschland

Customs tariff number: 61171000

### Care instructions:



### Available colours

|                            | one size |
|----------------------------|----------|
| Weight in g                | 35 g     |
| VPE                        | 10/500   |
| (Pcs. per inner packaging  |          |
| / pcs. per outer packaging |          |

| Measurements in cm | one size |
|--------------------|----------|
| Length             | 40,00 cm |
| Width              | 25,00 cm |

### Available colours

white (white)

Stand: 01.06.2024 - 12:54:48