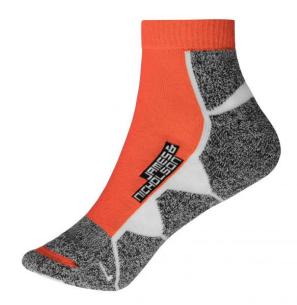

## Functional, short sports socks for ladies and men

Breathable and moisture-regulating Flat, pressure-free whipped seam Padded sole and toe area

Fabric:

Outer fabric: 62% polyester, 20% polyamide, 16% cotton, 2% elastane

Available colours

black/white (blackC, white) bright-orange/white (805M, white) white/white (white) bright-blue/white (3005C, white) bright-yellow/white (809M, white) bright-green/white (802C, white) red/white (186C, white)