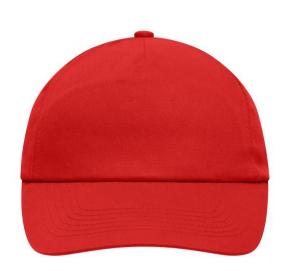

## Promo cap with flap-lamination in front panel

4 embroidered ventilation holes 6 stitching lines on the peak Cotton sweatband Hook and loop fastener

**Fabric:** Outer fabric (165 g/m²): 100%

cotton

Country of origin: Volksrepublik China

## 5 Panel Cap

Division of cap into 5 segments. Advantage: A large advertising space without annoying seams on front panels

Stand: 01.06.2024 - 21:49:35