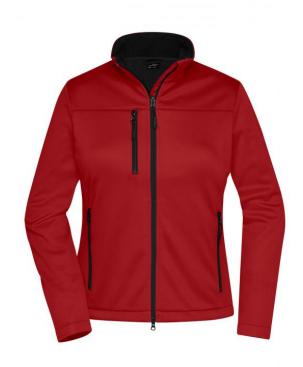

### Classic softshell jacket in sporty design made of recycled polyester

Pleasantly soft 3-layer function material with TPU-membrane Wind- and waterproof (5,000 mm water column), breathable and permeable to water vapour

Seams not sealed

Inside made of micro fleece, mesh lining in the front Stand-up collar

2 side pockets and 1 breast pocket with zips Full-length under-panel 2-way zip with chin cup Elastic cord on hem for width-adjustment

Zips: YKK

JN1171: lightly waisted

Outer fabric (290 g/m²): 100% Fabric:

polyester (recycled) Lining: 100% polyester

Country of origin: Bangladesch

**Customs tariff number:** 61023090