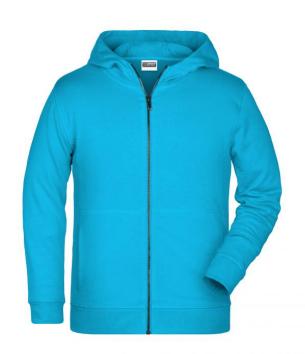

# Hooded sweat jacket with zip

High-quality French terry
85% combed ring-spun organic cotton
Two-layer hood with drawcord
Lateral dividing seams at the front, kangaroo pocket

Cuffs with elastane

YKK-zip Tear off!®-label 8025: lightly waisted 8026K: without cord

**Fabric:** Outer fabric (300 g/m²): 85%

cotton, 15% polyester

Country of origin: Pakistan

Customs tariff number: 61102099

Care instructions: