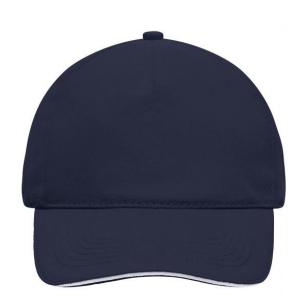

### 5 panel cap with contrasting sandwich

4 embroidered ventilation holes 6 stitching lines on the peak Laminated front panel Padded satin sweatband Hook and loop fastener Heavy brushed cotton

Fabric: Outer fabric (260 g/m²): 100%

## 5 Panel Cap

Division of cap into 5 segments. Advantage: A large advertising space without annoying seams on front panels

Stand: 01.06.2024 - 17:35:57