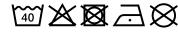

## Durable garment bag with high-quality embroidered James & Nicholson logo

Suitable for 8-12 clothes hangers Long zip fastener to close Additional cord made of cotton/polyester Measurements: 90 cm long, 50 cm wide, 30 cm deep

**Fabric:** Outer fabric: 65% polyester, 35%

cotton

Country of origin: Bangladesch

Customs tariff number: 63053900

## Care instructions:



## Available colours

|                            | one size |
|----------------------------|----------|
| Weight in g                | 494 g    |
| VPE                        | 1/30     |
| (Pcs. per inner packaging  |          |
| / pcs. per outer packaging |          |

Available colours

dark-grey (7538C)

Stand: 02.06.2024 - 14:06:15