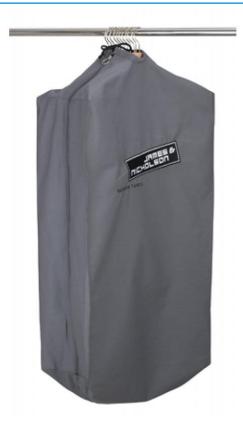

## Durable garment bag with high-quality embroidered James & Nicholson logo

Suitable for 8-12 clothes hangers Long zip fastener to close Additional cord made of cotton/polyester Measurements: 90 cm long, 50 cm wide, 30 cm deep

**Fabric:** Outer fabric: 65% polyester, 35%

cotton

Country of origin: Bangladesch

Customs tariff number: 63053900

Available colours

dark-grey (7538C)

Stand: 02.06.2024 - 14:06:15