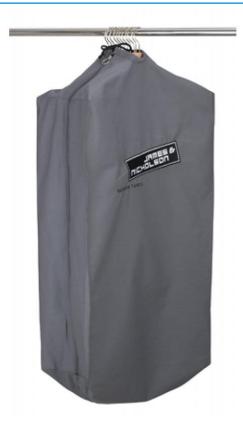

## Durable garment bag with high-quality embroidered James & Nicholson logo

Suitable for 8-12 clothes hangers Long zip fastener to close Additional cord made of cotton/polyester Measurements: 90 cm long, 50 cm wide, 30 cm deep

**Fabric:** Outer fabric: 65% polyester, 35%

cotton

Country of origin: Bangladesch

Customs tariff number: 63053900

Available colours

dark-grey (7538C)

Stand: 02.06.2024 - 05:06:06