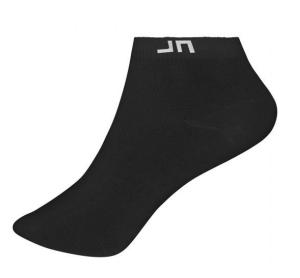

## Function & comfortable sneaker socks

Breathable and moisture control Hand linked seam over toes for extra comfort Ergonomically right/left design

| Fabric:                | Outer fabric: 40% polyester, 40% cotton, 17% polyamide, 3% elastane |
|------------------------|---------------------------------------------------------------------|
| Country of origin:     | Volksrepublik China                                                 |
| Customs tariff number: | 61159699                                                            |