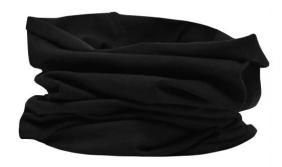

## **MB100 X-Tube Cotton**

Very elastic and shape-retaining jersey Measurements: approx. 25 x 50 cm

MADE IN GERMANY

**Fabric:** Outer fabric (145 g/m²): 95%

cotton, 5% elastane

Country of origin: Deutschland

## Available colours

black (blackC)

white (white)

Stand: 02.06.2024 - 05:41:41