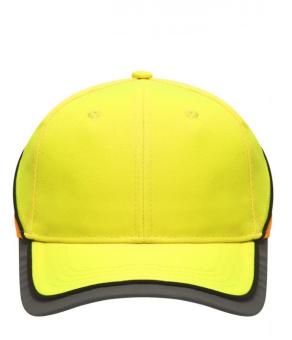

## Functional 6 panel cap in loud neon colours

2 embroidered ventilation holes 4 stitching lines on the peak Contrasting piping around the cap Laminated front panels Padded satin sweat band Reflective hook and loop fastener and border around the peak (without protective function/no PPE)

Available colours

neon-orange/neon-yellow (1505C, 809C)

neon-yellow/neon-orange (809C, 804C)

Features

6 Panel Division of cap into 6 segments. Advantage: One of the most popular cap shapes in Europe

Stand: 01.06.2024 - 10:55:54