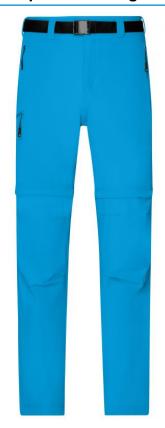

# Bi-elastic outdoor pants in casual look

Light, sturdy and bi-elastic fabric

Water- and dirt-repellent due to BIONIC-FINISH®ECO

Quick-drying

Easy to zip off into shorts

Partly elastic waistband with belt loops and belt 2 side pockets, 1 back pocket, 1 pocket on the leg

All pockets with zips

**Fabric:** Outer fabric: 85% polyamide, 15%

elastane

Country of origin: Volksrepublik China

Customs tariff number: 62034319

Care instructions: