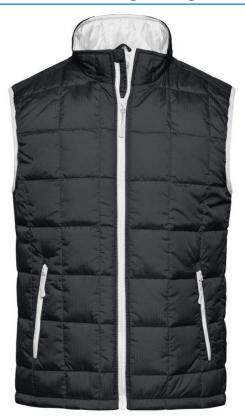

# Padded vest with warming Thinsulate™ 3M-padding

Light rip-stop fabric
Wind-repellent
Warming ThinsulateTM insulation padding
A fairly thin fabric with optimum thermal insulation
Under-panel front zip with chin protection
Contrasting zips, inner lining and sleevebands
Large JN-logo on the inside of the back
Elastic cord with stopper on hem
Zip for decoration at the back