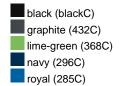

### Available colours

|                            | one size |
|----------------------------|----------|
| Weight in g                | 71 g     |
| VPE                        | 25/250   |
| (Pcs. per inner packaging  |          |
| / pcs. per outer packaging |          |

# Available colours

OEKO-TEX® Standard 100 Spa
OEKO-Tex® CONFIDENCE IN TEXTILES STANDARD 100 18.0.57944 HOHENSTEIN HTTI Tested for harmful substances. www.oeko-tex.com/standard100

Stand: 02.06.2024 - 11:29:23