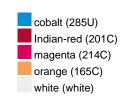

### Available colours

|                            | one size |
|----------------------------|----------|
| Weight in g                | 71 g     |
| VPE                        | 25/250   |
| (Pcs. per inner packaging  |          |
| / pcs. per outer packaging |          |