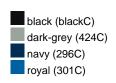

### Available colours

|                            | one size |
|----------------------------|----------|
| Weight in g                | 64 g     |
| VPE                        | 50/200   |
| (Pcs. per inner packaging  |          |
| / pcs. per outer packaging |          |

# Available colours