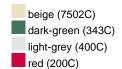

### Available colours

|                            | one size |
|----------------------------|----------|
| Weight in g                | 64 g     |
| VPE                        | 50/200   |
| (Pcs. per inner packaging  |          |
| / pcs. per outer packaging |          |

# Available colours