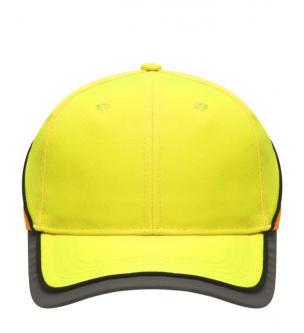

### Functional 6 panel cap in loud neon colours

2 embroidered ventilation holes 4 stitching lines on the peak Contrasting piping around the cap Laminated front panels Padded satin sweat band

Reflective hook and loop fastener and border around the peak (without protective function/no PPE)

**Fabric:** Outer fabric: 100% polyamide

Country of origin: Volksrepublik China

Customs tariff number: 65050030

## Available colours

neon-orange/neon-yellow (1505C, 809C) neon-yellow/neon-orange (809C, 804C)