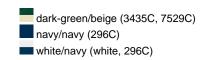

### Trendy children's hat made of smooth cotton

Piping on brim partly in contrasting colour 4 metal eyelets 8 stitching lines on the brim Padded satin sweatband Size: 54 cm/from the age of 4 Matching hat for adults see ref. MB012

Heavy brushed cotton

Fabric: Outer fabric (260 g/m²): 100%

cotton

Country of origin: Volksrepublik China

Customs tariff number: 65050090

#### Care instructions:



#### Partner article:



Fisherman Piping Hat Art-Nr.: MB012

### Available colours

|                            | one size |
|----------------------------|----------|
| Weight in g                | 54 g     |
| VPE                        | 50/200   |
| (Pcs. per inner packaging  |          |
| / pcs. per outer packaging |          |

## Available colours









### **OEKO-TEX® Stoff**

The fabric of this article has been tested for harmful substances and certified acc. to STANDARD 100 by OEKO-TEX®



# Caps to print on

Caps with this label are ideal for printing and embroidering. The construction of the caps leaves a lot of space so the cap is easy to decorate, with the logo presented to perfection.



# 5 Panel Cap

Division of cap into 5 segments. Advantage: A large advertising space without annoying seams on front panels

Stand: 02.06.2024 - 13:35:39