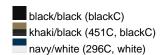

### Trendy children's hat made of smooth cotton

Piping on brim partly in contrasting colour 4 metal eyelets 8 stitching lines on the brim Padded satin sweatband Size: 54 cm/from the age of 4 Matching hat for adults see ref. MB012

Heavy brushed cotton

Fabric: Outer fabric (260 g/m²): 100%

cotton

Country of origin: Volksrepublik China

Customs tariff number: 65050090

#### Care instructions:



#### Partner article:



Fisherman Piping Hat Art-Nr.: MB012

### Available colours

|                            | one size |
|----------------------------|----------|
| Weight in g                | 54 g     |
| VPE                        | 50/200   |
| (Pcs. per inner packaging  |          |
| / pcs. per outer packaging |          |

## Available colours









### **OEKO-TEX® Stoff**

The fabric of this article has been tested for harmful substances and certified acc. to STANDARD 100 by OEKO-TEX®



# Caps to print on

Caps with this label are ideal for printing and embroidering. The construction of the caps leaves a lot of space so the cap is easy to decorate, with the logo presented to perfection.



# 5 Panel Cap

Division of cap into 5 segments. Advantage: A large advertising space without annoying seams on front panels

Stand: 02.06.2024 - 13:35:39