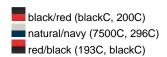

### Trendy children's hat made of smooth cotton

Piping on brim partly in contrasting colour 4 metal eyelets 8 stitching lines on the brim Padded satin sweatband Size: 54 cm/from the age of 4 Matching hat for adults see ref. MB012

Heavy brushed cotton

Fabric: Outer fabric (260 g/m²): 100%

cotton

Country of origin: Volksrepublik China

Customs tariff number: 65050090

#### Care instructions:



#### Partner article:



Fisherman Piping Hat Art-Nr.: MB012

### Available colours

|                            | one size |
|----------------------------|----------|
| Weight in g                | 54 g     |
| VPE                        | 50/200   |
| (Pcs. per inner packaging  |          |
| / pcs. per outer packaging |          |

## Available colours









### **OEKO-TEX® Stoff**

The fabric of this article has been tested for harmful substances and certified acc. to STANDARD 100 by OEKO-TEX®



# Caps to print on

Caps with this label are ideal for printing and embroidering. The construction of the caps leaves a lot of space so the cap is easy to decorate, with the logo presented to perfection.



# 5 Panel Cap

Division of cap into 5 segments. Advantage: A large advertising space without annoying seams on front panels

Stand: 02.06.2024 - 13:35:39