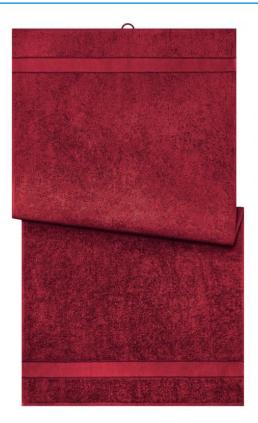

## Bath towel in fashionable design

Pleasantly soft cotton terry, combed ring-spun organic-cotton Optimum absorbency Selection of fashionable, bright colours 70 x 140 cm

Fabric:

Outer fabric (420 g/m<sup>2</sup>): 100% cotton