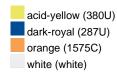

### Available colours

|                            | 30 x 50 cm |
|----------------------------|------------|
| Weight in g                | 60 g       |
| VPE                        | 5/250      |
| (Pcs. per inner packaging  |            |
| / pcs. per outer packaging |            |

#### Available colours

OEKO-TEX® Standard 100 Spa
OEKO-Tex® CONFIDENCE IN TEXTILES STANDARD 100 18.0.57944 HOHENSTEIN HTTI Tested for harmful substances. www.oeko-tex.com/standard100

Stand: 02.06.2024 - 05:27:22