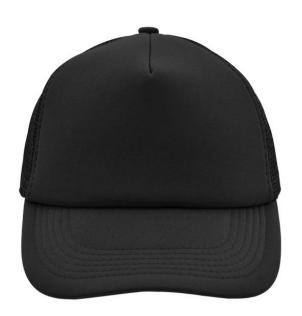

#### Trendy 5 panel mesh cap in many colour combinations

6 stitching lines on the peak Fashion sweatband Matching children's cap ref. MB071 Size adjustment by 'click & snap' fastener

Fabric: Outer fabric: 100% polyester

### Available colours

black (blackC) black/neon-pink (blackC, 806C) black/white (blackC, white) dark-grey (424C) gold-yellow (1235C) light-grey/white (400C, white) olive (5825C) red (200C) royal/white (286C, white) white/baby-pink (white, 706C) white/dark-green (white, 554C) white/light-blue (white, 2915C) white/magenta (whiteC, 214C) white/neon-orange (white, 804C) white/pacific (white, 630C) white/sun-yellow (whiteC, 116C)