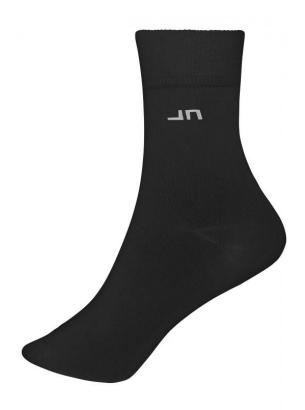

# Function & comfortable socks

Breathable and moisture control Hand linked seam over toes for extra comfort Ergonomically right/left design

Outer fabric: 40% polyester, 40% Fabric:

cotton, 17% polyamide, 3%