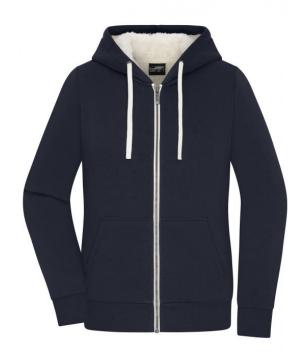

## Hooded jacket made of organic cotton with soft Sherpa-lining

High-quality sweat fabric made of 85% combed and ringspun organic cotton

The jacket is completely lined, Sherpa-lining made of 100% recycled polyester

Hood with cord, zip in contrasting colour

Kangaroo pocket

Cuffs with elastane

Zip for decoration at the back

YKK-zips

**Fabric:** Outer fabric (300 g/m²): 85%

cotton, 15% polyester

Lining: 100% polyester (recycled)

Country of origin: Pakistan

Customs tariff number: 61103099

Care instructions: