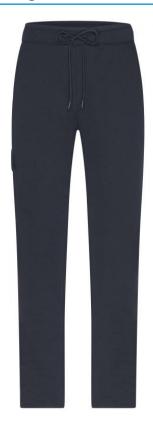

# Trendy sweatpants made of organic cotton in cargo style

High-quality French Terry 85% combed, ring-spun organic cotton Attached, elastic waistband with cord 2 side pockets, 1 back pocket

1 cargo pocket with hook and loop fastener on the right leg

**Fabric:** Outer fabric (300 g/m²): 85%

cotton, 15% polyester

Country of origin: Pakistan

Customs tariff number: 61046200

Care instructions: